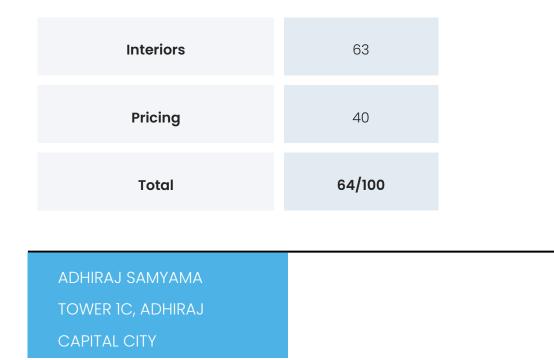

### PROJECT PROPSCORE

Propscience uses a unique and highly proprietary algorithm to arrive at Propscores for every project it covers. This score is calculated out of 100 points. Through our detailed research we gather over 500 data points of information about each project. These data points are broken down into categories (mentioned below). An individual score is arrived at for each category and then a combined project Propscore is given. The purpose of the Propscore is to help you evaluate the distinct value you can hope to derive from each aspect of the project.

| Category          | Score |
|-------------------|-------|
| Place             | 53    |
| Connectivity      | 65    |
| Infrastructure    | 50    |
| Local Environment | 100   |
| Land & Approvals  | 56    |
| Project           | 76    |
| People            | 56    |
| Amenities         | 92    |
| Building          | 65    |
| Layout            | 53    |