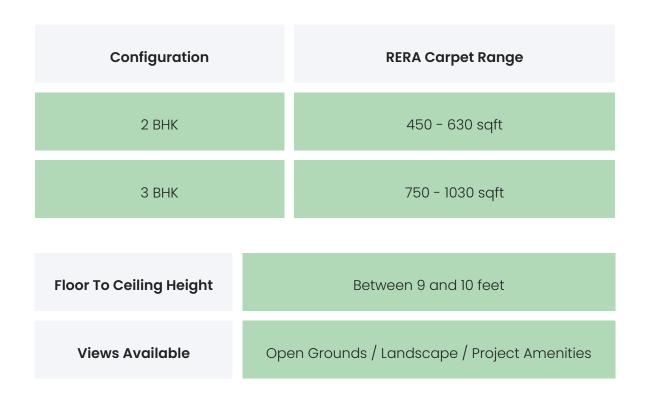

### **PROJECT & AMENITIES**

| Time Line                    | Size    | Typography  |
|------------------------------|---------|-------------|
| Completed on 31st July, 2024 | 40 Sqft | 2 ВНК,З ВНК |

### **BUILDING LAYOUT**

| Tower Name                     | Number<br>of Lifts | Total<br>Floors | Flats<br>per<br>Floor | Configurations | Dwelling<br>Units |
|--------------------------------|--------------------|-----------------|-----------------------|----------------|-------------------|
| Adhiraj<br>Samyama<br>Tower 1C | 12                 | 45              | 6                     | 2 ВНК,З ВНК    | 270               |